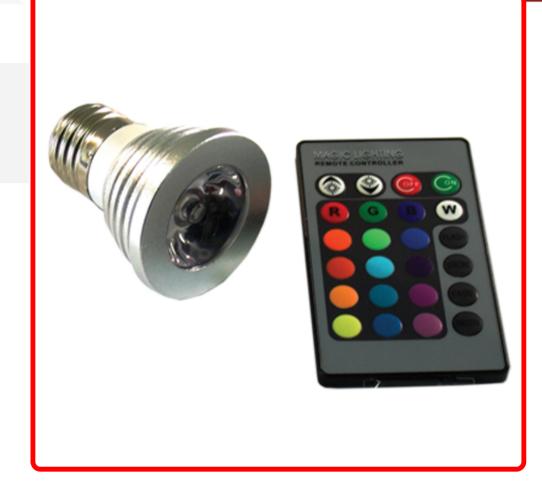

## **SKU # RS-RGB-110V-E27(3W)**

Part # 1004772

**Description** 

Discontinued - 3W E27 LED Light Bulb with Remote - RGB

Categories 110-Volt, 110-120 Volt LED Systems

## Product Information

3W E27 LED Light Bulb with Remote - RGB

| Est. Labor   | Hours |        |      |
|--------------|-------|--------|------|
| Gross Weight | 0.40  | Width  | 4.00 |
| Net Weight   | 0.20  | Height | 2.00 |
| DIM Weight   | 0.23  | Depth  | 4.00 |