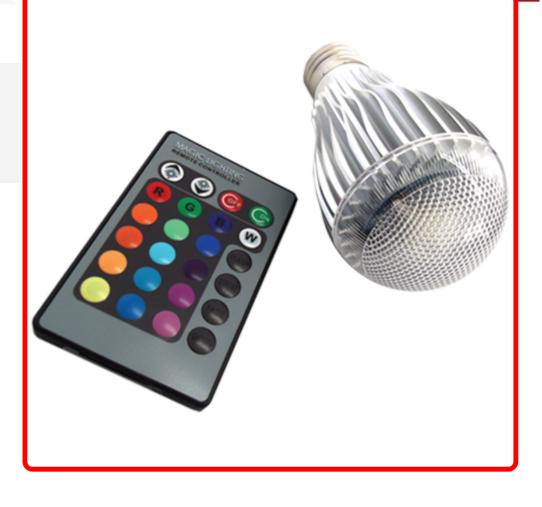

## SKU # RS-RGB-110V-E27(9W)

Part # 1004773 <u>Description</u> Discontinued - 9W E27 LED Light Bulb with Remote - RGB

| 1 | Product Information<br>9W E27 LED Light Bulb |       | e - RGB |      |
|---|----------------------------------------------|-------|---------|------|
|   | Est. Labor                                   | Hours |         |      |
|   | Gross Weight                                 | 0.40  | Width   | 4.00 |
|   | Net Weight                                   | 0.20  | Height  | 2.00 |
|   | DIM Weight                                   | 0.23  | Depth   | 4.00 |

## Kelvin (ColorTemperature)

RGB