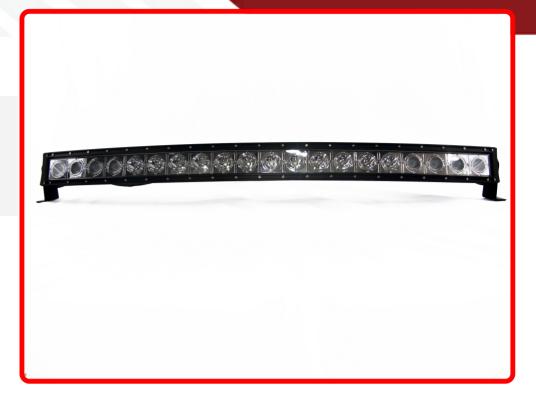

## SKU # RS-SRWRAP-200W

Part # 1004795

Wattage

200-Watts

Description SINGLE ROW Series 40in Wrap Around Series 20,000lm COMBO LED Light Bar

Categories Truck, LED Light Bars

Chip Type

Cree

## Product Information

Keep yourself ahead of the curve with our wide angle Wrap Around Series Light Bars • Wrap Around light bars contour beautifully to your car's bumper or roof • 200W/20,000LM (10W per diode) • 15.87 Amps • 50,000 hour lifetime • 6,500 Kelvin color • Curved design increases angle of light dispersion to 180° • Combination flood and spot optics • Bar Height: 3.3" (84mm) • Mounted Height (Varies, Dependent on Angle): 3.75"-4.25" (95mm-108mm) • 42" Length End to End w/ Brackets • 40" Lens Length End to End • 45" Length Mount to Mount • Durable, heavy duty bars, built to last • 1 Year Warranty