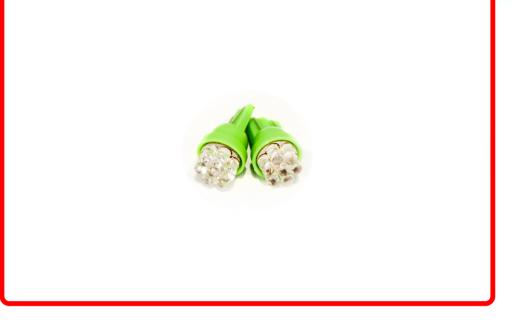

# SKU # RS-T10-G-LED

Part # 1004825 Description T10 LED Replacement Bulb (Green) (Pair)

Categories Auto Interior & Exterior, Agricultural, LED Replacement Bulbs

#### Product Information

Replace your stock bulbs with our Flux Series 3528 LED replacement bulbs for brighter, crisper illumination Race Sport Lighting's LED Replacement Bulbs are available in a variety of bases and colors for virtually any application, and are the perfect solution to upgrade your interior or exterior automotive lighting • 6 Month Warranty

### Kelvin (ColorTemperature)

Green