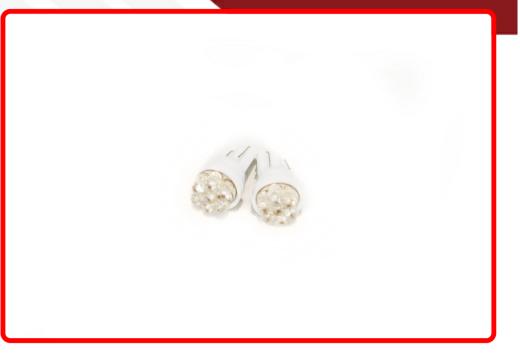

## SKU # RS-T10-W-LED

Part # 1004830 <u>Description</u> Discontinued - T10 LED Replacement Bulb (White) (Pair)

#### Product Information

Replace your stock bulbs with our Flux Series 3528 LED replacement bulbs for brighter, crisper illumination Race Sport Lighting's LED Replacement Bulbs are available in a variety of bases and colors for virtually any application, and are the perfect solution to upgrade your interior or exterior automotive lighting • 6 Month Warranty