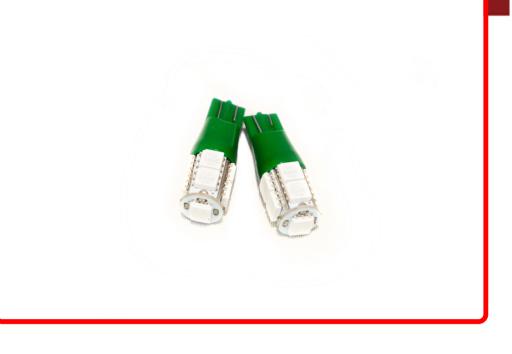

## SKU # RS-T15-G-5050

Part # 1004835 Description T15 5050 LED 9 Chip Bulbs (Green) (Pair)

### Product Information

Step it up and replace your stock bulbs with our professional grade 5050 LED replacement bulbs for brighter, crisper illumination Race Sport Lighting's LED Replacement Bulbs are available in a variety of bases and colors for virtually any application, and are the perfect solution to upgrade your interior or exterior automotive

Green

Universal or Vehicle Specific

IP Rating

Universal

Prop 65 WARNING: This product can expose you to chemicals, which are known to the State of California to cause cancer and birth defects or other reproductive harm. For more information go to www.P65Warnings.ca.gov