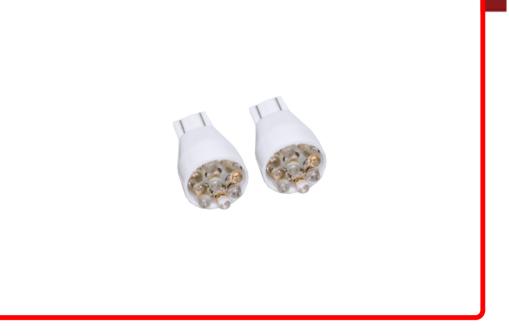

## SKU # RS-T15-W-LED

Part # 1004841 <u>Description</u> T15 LED Replacement Bulb (White) (Pair)

#### Product Information

Replace your stock bulbs with our Flux Series 3528 LED replacement bulbs for brighter, crisper illumination Race Sport Lighting's LED Replacement Bulbs are available in a variety of bases and colors for virtually any application, and are the perfect solution to upgrade your interior or exterior automotive lighting • 6 Month Warranty

## Kelvin (ColorTemperature)

White