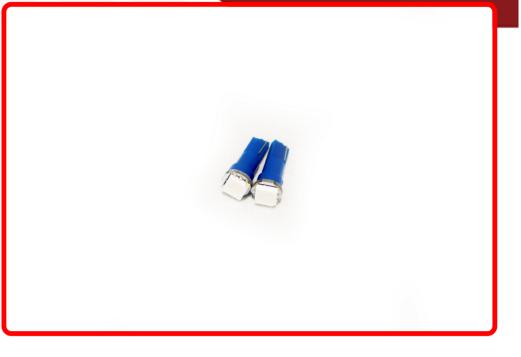

## SKU # RS-T5-B-5050

Part # 1004806 Description T5 5050 LED 1 Chip Bulbs (Blue) (Pair)

#### Product Information

Step it up and replace your stock bulbs with our professional grade 5050 LED replacement bulbs for brighter, crisper illumination Race Sport Lighting's LED Replacement Bulbs are available in a variety of bases and colors for virtually any application, and are the perfect solution to upgrade your interior or exterior automotive

### Blue

Made In

Universal

Prop 65 WARNING: This product can expose you to chemicals, which are known to the State of California to cause cancer and birth defects or other reproductive harm. For more information go to www.P65Warnings.ca.gov