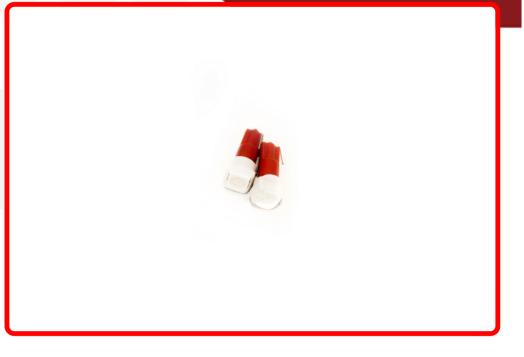

## SKU # RS-T5-R-5050

Part # 1004808 Description T5 5050 LED 1 Chip Bulbs (Red) (Pair)

#### Product Information

Step it up and replace your stock bulbs with our professional grade 5050 LED replacement bulbs for brighter, crisper illumination Race Sport Lighting's LED Replacement Bulbs are available in a variety of bases and colors for virtually any application, and are the perfect solution to upgrade your interior or exterior automotive

Red