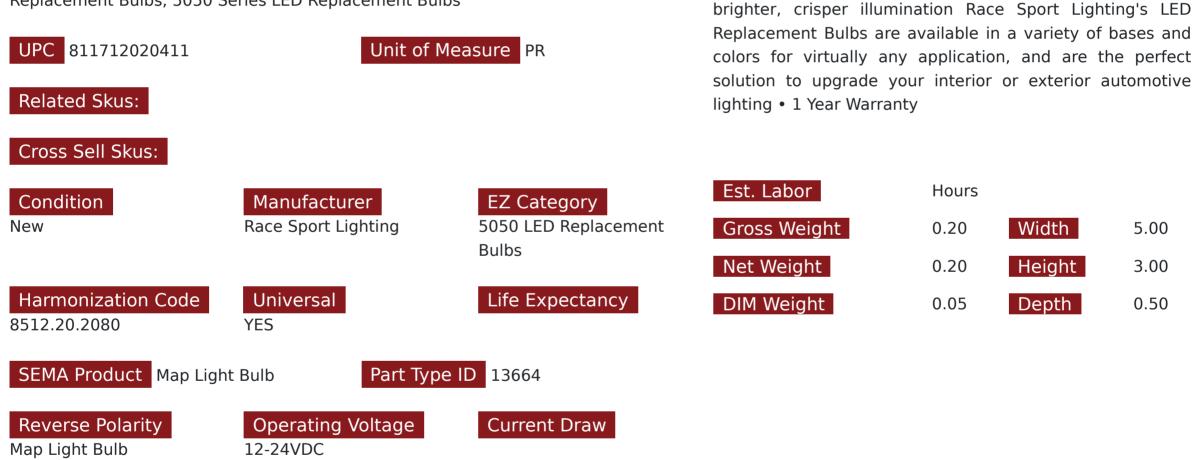

## SKU # RS-T5-W-5050

Part # 1004809 Description Discontinued - T5 5050 LED 1 Chip Bulbs (White) (Pair)

Product Information

Step it up and replace your stock bulbs with our

professional grade 5050 LED replacement bulbs for

Chin Type

Universal or Vehicle Specific

IP Rating

Universal

Prop 65 WARNING: This product can expose you to chemicals, which are known to the State of California to cause cancer and birth defects or other reproductive harm. For more information go to www.P65Warnings.ca.gov