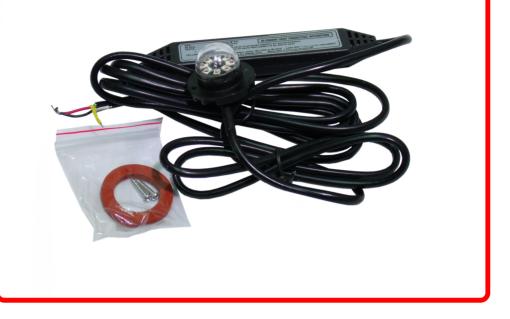

## Product Information

Introducing the RS-TBDL270-B Professional Grade Stealth LED Strobe Light Head by Race Sport Lighting, a cuttingedge lighting solution designed to enhance visibility and safety. Sold individually, this strobe light head in striking Blue offers 19 distinct patterns, making it an ideal choice for professional applications. Features: • Each unit consists of six high intensity LEDs • Kelvin Color Temperature: Blue Stealth design for disHigh Performancet and streamline appearance • Slim in-line driver/flasher; no separate controller required • 19 selectable flash patterns • Last pattern memory recall • Synchronization between multiple units • Easily replaces standard halogen hide-a-way lamps with existing 1 inch hole • Versatile application for surface mounting design or internal mounting within light assemblies • Weatherproof ready for exterior mounting not submersible • 1 Year Warranty Kit Contains: 2 - LED Hide-A-Way Strobe 2 - Rubber Gasket Screws