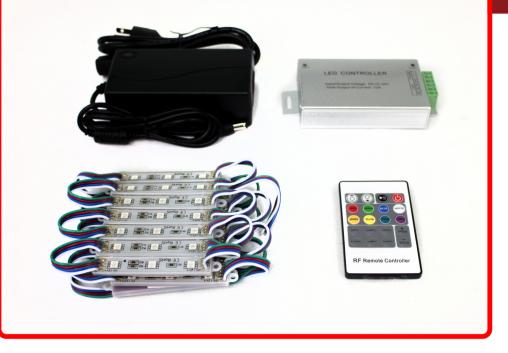

## Product Information

Race Sport Lighting's Teleglow TV back lighting kit brings a total range of colors to your space for maximum impact. Teleglow is not just for aesthetics, the Teleglow kit actually improves your TV watching experience. The additional illumination prevents eye strain and forces your TV to be the center of attention making your TV appear to have richer and more vivid colors. Our Teleglow lighting kit allows you to easily add LED accent lighting for decoration and fun; jazz up your entertainment room, game room or living room!. Our unique pod style RGB lights require no additional fitting, elbow or connectors and simply snip off what you don't need. Simple self-adhesive pods adhere to the back of the TV or wall, the pods also have mounting tabs for more advance mounting options. We offer Two size lengths 9ft for 32-55" and 15ft for 56-80" that will cover the back of the TV completely - not just a section. The result is an even background lighting all around the TV with no dark spots