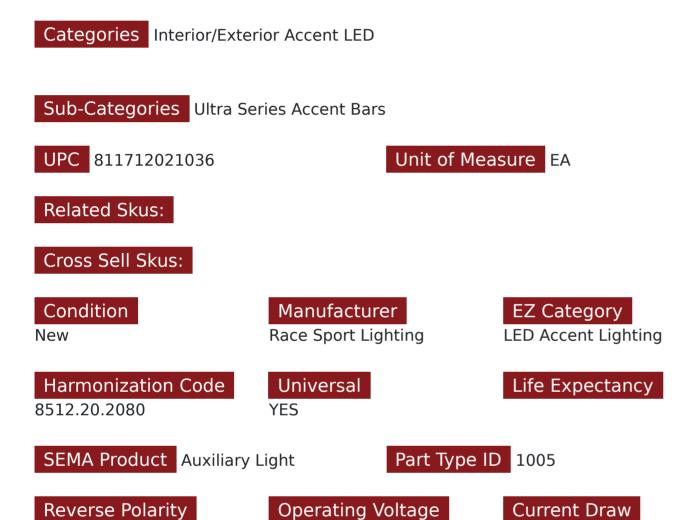

#### Product Information

Race Sport Lighting's Ultra Series LED accent bars are a durable, ultra-bright lighting solution, ready to take a beating in any exterior automotive lighting application • 13.75" Long • Polished aluminum channel with chrome tips • Great for all exterior applications like truck bed lighting or courtesy lights • Mounts with 3M tape or screw-mount metal channel • IP68 Waterproof Rated • 30 LEDs/m (1 1/4" spacing) or 60 LEDs/m (5/8" spacing) • High lumen output with low heat • Wide dispersion of light • 1 Year Warranty

### Kelvin (ColorTemperature)

Auxiliary Light

Wattage

White

### Universal or Vehicle Specific

IP Rating

LUX

Universal

Chip Type

Prop 65 WARNING: This product can expose you to chemicals, which are known to the State of California to cause cancer and birth defects or other reproductive harm. For more information go to www.P65Warnings.ca.gov