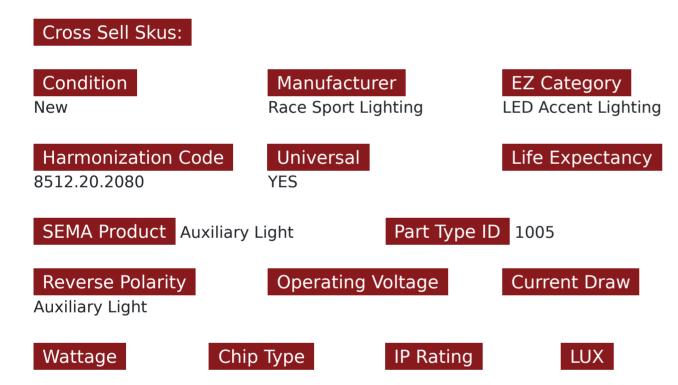

### Product Information

Race Sport Lighting's Ultra Series LED accent bars are a durable, ultra-bright lighting solution, ready to take a beating in any exterior automotive lighting application • 25.5" Long • Polished aluminum channel with chrome tips • Great for all exterior applications like truck bed lighting or courtesy lights . Mounts with 3M tape or screw-mount metal channel • IP68 Waterproof Rated • 30 LEDs/m (1 1/4" spacing) or 60 LEDs/m (5/8" spacing) • High lumen output with low heat • Wide dispersion of light • 1 Year Warranty