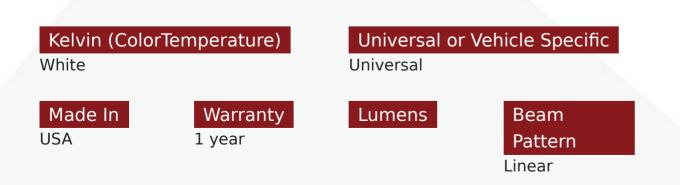

### Product Information

Race Sport Lighting's Ultra Series LED accent bars are a durable, ultra-bright lighting solution, ready to take a beating in any exterior automotive lighting application • 25.5" Long • Polished aluminum channel with chrome tips • Great for all exterior applications like truck bed lighting or courtesy lights . Mounts with 3M tape or screw-mount metal channel • IP68 Waterproof Rated • 30 LEDs/m (1 1/4" spacing) or 60 LEDs/m (5/8" spacing) • High lumen output with low heat • Wide dispersion of light • 1 Year Warranty