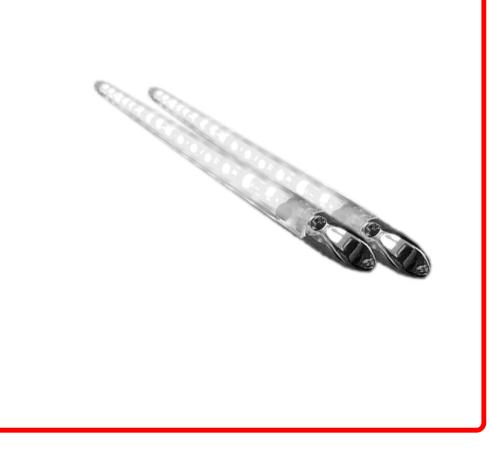

## SKU # RS-VLED\_13-W

Part # 1004863

Description 13 inch Extreme Series LED Accent Bars White - Pair - USA Made Race Sport Lighting

Categories Auto Interior & Exterior, Interior/Exterior Accent LED

Sub-Categories LED Accent Bars, Extreme Series Accent Bars

#### Product Information

Race Sport Lighting's Extreme Series LED accent bars are a durable, affordable LED lighting solution for your vehicle. • Measures 13" End to End • For interior or exterior usage • Perfect for footwell lighting • Chrome mounting channel with matching tips • Sold in Pairs • 1 Year Warranty