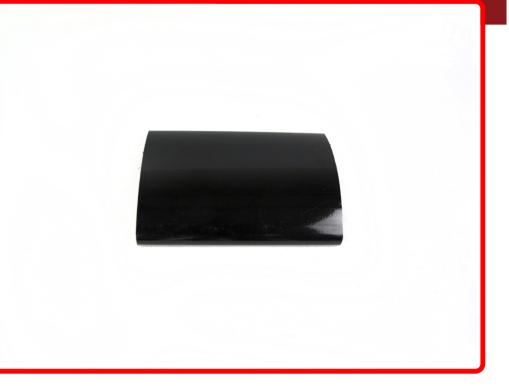

## SKU # RS-WL-HD04BC

#### Part # 1004866

Description

Discontinued - Discontinued - Black Compliance Cover for HD Dual Row 4in LED Light Bar

Categories Truck, Powersports, Agricultural, LED Light Bars

#### Product Information

Solid black compliance cover for Heavy Duty Dual Row 4" LED Light Bars • Helps Protect your investment • Critical in states that require covers on accessory lighting • 1 Year Warranty