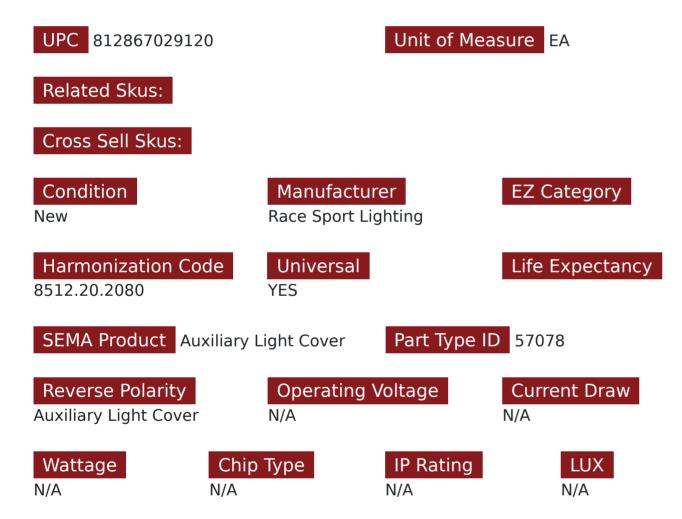

## SKU # RS-WL-HD04BC

#### Part # 1004866

Description

Discontinued - Discontinued - Black Compliance Cover for HD Dual Row 4in LED Light Bar

Categories Truck, Powersports, Agricultural, LED Light Bars

#### Product Information

Solid black compliance cover for Heavy Duty Dual Row 4" LED Light Bars • Helps Protect your investment • Critical in states that require covers on accessory lighting • 1 Year Warranty