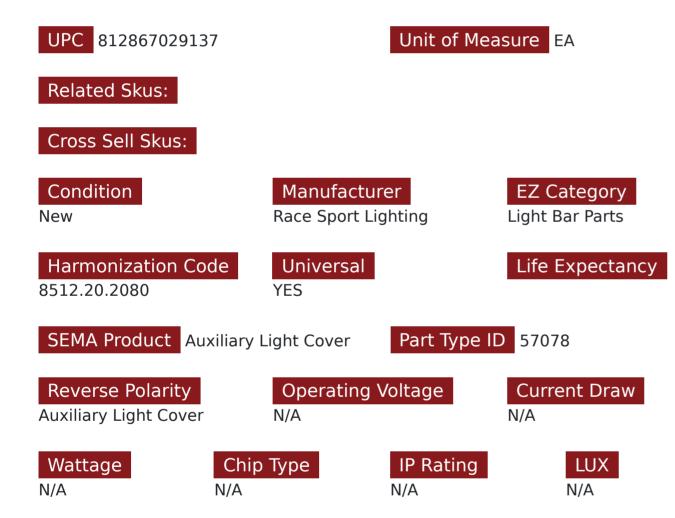

## SKU # RS-WL-HD06BC

Part # 1004867

Description Discontinued - Black Compliance Cover for HD Dual Row 6in LED Light Bar

Categories Truck, Powersports, Agricultural, LED Light Bars

## Product Information

Solid black compliance cover for Heavy Duty Dual Row 6" LED Light Bars • Helps Protect your investment • Critical in states that require covers on accessory lighting • 1 Year Warranty

| Est. Labor   | Hours |        |      |
|--------------|-------|--------|------|
| Gross Weight | 0.20  | Width  | 3.25 |
| Net Weight   | 0.20  | Height | 2.00 |
| DIM Weight   | 0.46  | Depth  | 9.75 |