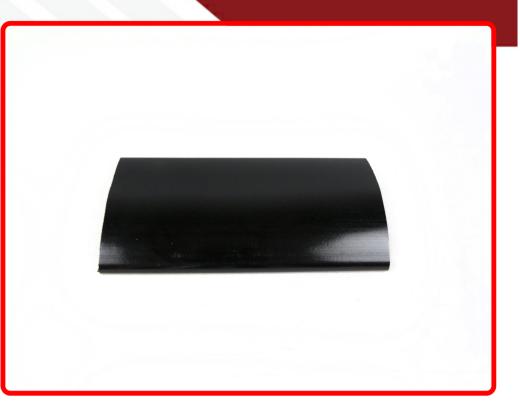

## SKU # RS-WL-HD06BC

Part # 1004867

Description Discontinued - Black Compliance Cover for HD Dual Row 6in LED Light Bar

Categories Truck, Powersports, Agricultural, LED Light Bars

## Product Information

Solid black compliance cover for Heavy Duty Dual Row 6" LED Light Bars • Helps Protect your investment • Critical in states that require covers on accessory lighting • 1 Year Warranty