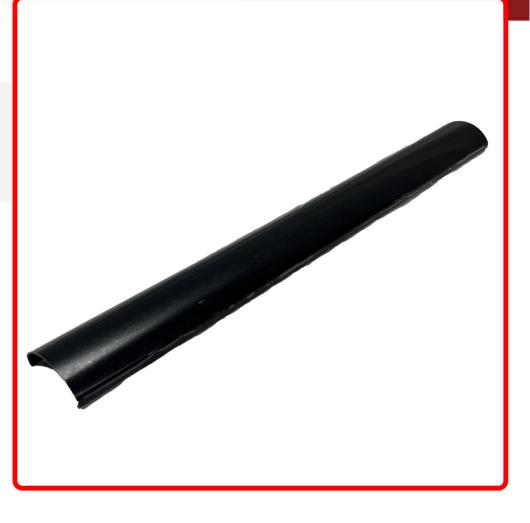

## SKU # RS-WL-SR20BC

Part # 1007184 <u>Description</u> Black Compliance Cover for HD Single Row 20in LED Light Bar

#### **Product Information**

Black Compliance Cover for HD Single Row 20in LED Light Bar

| Est. Labor   | Hours |        |       |
|--------------|-------|--------|-------|
| Gross Weight | 0.10  | Width  | 20.00 |
| Net Weight   | 0     | Height | 1.00  |
| DIM Weight   | 0.36  | Depth  | 2.50  |