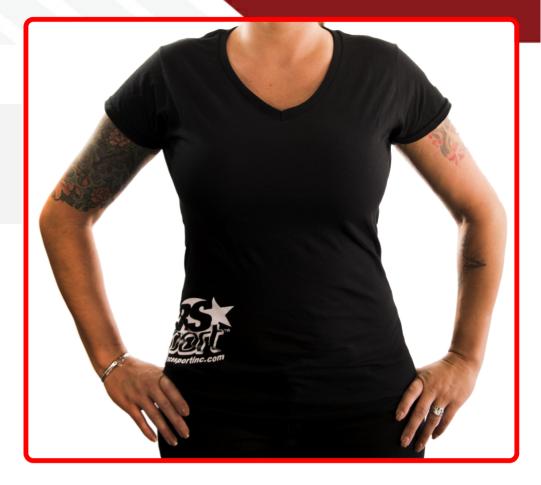

## **SKU # RS007BM**

Part # 1004916 Description Medium - Ladies Soft Style Race Sport® Lighting T-Shirt (Black)

Categories Race Sport Clothing Line, Clothing & Merchandise

Manufacturer

Race Sport Lighting

## Product Information

• Ladies T-shirt Medium • Cotton 6.0 oz. Preshrunk Jersey knit • Taped neck and shoulders • Seamless double needle 5/8 neck rib • Feminine inspired pattern • Double needle sleeve and bottom hems . Quarter-turned to eliminate center crease • GILDAN 2000L