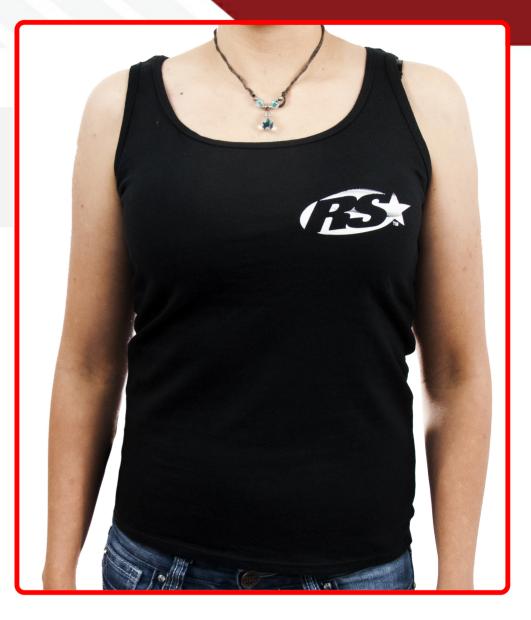

## **SKU # RS009BS**

Part # 1004937 Description Small - Ladies Soft Style Race Sport® Lighting Tank Top (Black)

Categories Race Sport Clothing Line, Clothing & Merchandise

Sub-Categories Ladie's Clothing Wearables

## Product Information

• Ladies Tank Top Small • Cotton 6.0 oz. Preshrunk Jersey knit • Taped neck and shoulders • Seamless double needle 5/8 neck rib • Feminine inspired pattern • Double needle sleeve and bottom hems . Quarter-turned to eliminate center crease • GILDAN 2000L