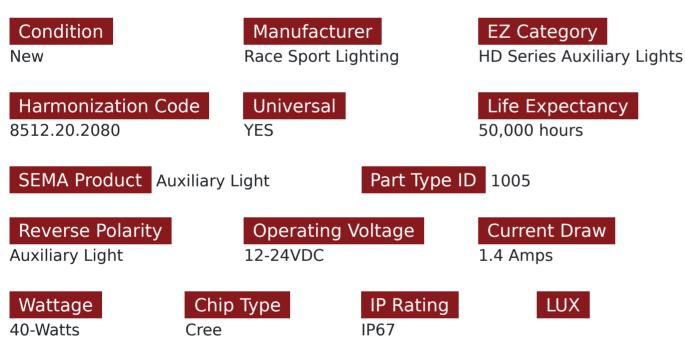

### Product Information

The HD Series just got better with these high output auxiliary lights from Race Sport Lighting. See better, cut through the night, and navigate through trails like never before with these amazing bright high performance LED Aux lights on any vehicle, either on-road or off-road. Choose between Clear or Amber lenses, between cubes of flush mount styles, or install both on your ride today! Our HD Series features a 3-Year Warranty, but will last the test of time. And if that was not enough, this product features a 2nd function of amber side strobes to help others steer clear when you are hauling large loads, backing up, and more. Lens Color: Clear Mounting Style: Bracket Mount Power: 40W Lumen: 3500LM Work Temperature: -20°C~65°C Color Temperature: 6500K Housing: Aluminum Alloy Housing Outside Lens: PC Lens Voltage: 12V-24V DC Waterproof Rate: IP67 Performance: Anti-interference, Anti-