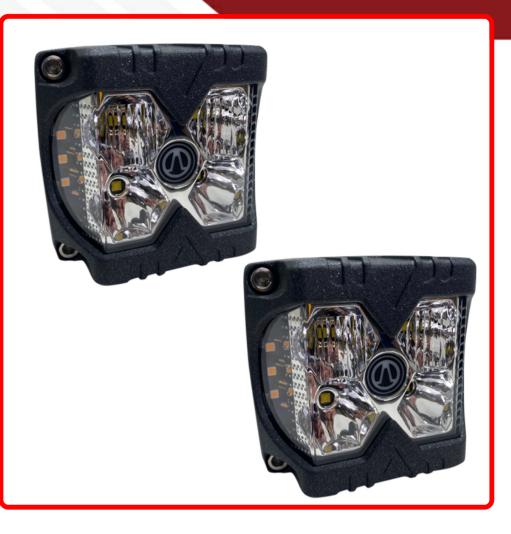

### Product Information

The HD Series just got better with these high output auxiliary lights from Race Sport Lighting. See better, cut through the night, and navigate through trails like never before with these amazing bright high performance LED Aux lights on any vehicle, either on-road or off-road. Choose between Clear or Amber lenses, between cubes of flush mount styles, or install both on your ride today! Our HD Series features a 3-Year Warranty, but will last the test of time. And if that was not enough, this product features a 2nd function of amber side strobes to help others steer clear when you are hauling large loads, backing up, and more. Lens Color: Clear Mounting Style: Bracket Mount Power: 40W Lumen: 3500LM Work Temperature: -20°C~65°C Color Temperature: 6500K Housing: Aluminum Alloy Housing Outside Lens: PC Lens Voltage: 12V-24V DC Waterproof Rate: IP67 Performance: Anti-interference, Anti-

flicker Sold as Pair

Prop 65 WARNING: This product can expose you to chemicals, which are known to the State of California to cause cancer and birth defects or other reproductive harm. For more information go to www.P65Warnings.ca.gov