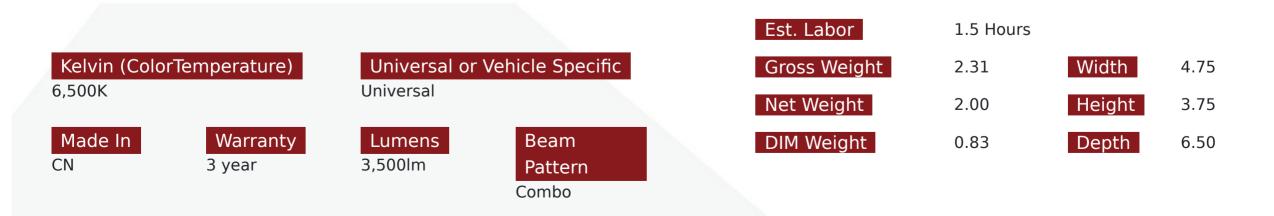

### Product Information

The HD Series just got better with these high output auxiliary lights from Race Sport Lighting. See better, cut through the night, and navigate through trails like never before with these amazing bright high performance LED Aux lights on any vehicle, either on-road or off-road. Choose between Clear or Amber lenses, between cubes of flush mount styles, or install both on your ride today! Our HD Series features a 3-Year Warranty, but will last the test of time. And if that was not enough, this product features a 2nd function of amber side strobes to help others steer clear when you are hauling large loads, backing up, and more. Lens Color: Clear Mounting Style: Bracket Mount Power: 40W Lumen: 3500LM Work Temperature: -20°C~65°C Color Temperature: 6500K Housing: Aluminum Alloy Housing Outside Lens: PC Lens Voltage: 12V-24V DC Waterproof Rate: IP67 Performance: Anti-interference, Anti-