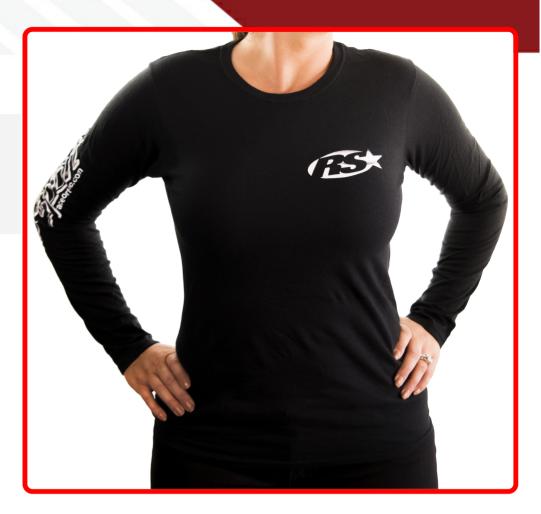

## **SKU # RS055BM**

Part # 1004985 Description Medium - Ladies Soft Style Race Sport® Lighting Long Sleeve (Black)

Categories Race Sport Clothing Line, Clothing & Merchandise

Sub-Categories Ladie's Clothing Wearables

## Product Information

• Ladies Long Sleeve T-shirt Medium • Cotton 6.0 oz. Preshrunk Jersey knit • Taped neck and shoulders • Seamless double needle 5/8 neck rib • Feminine inspired pattern • Double needle sleeve and bottom hems • Quarter-turned to eliminate center crease • GILDAN 2000L