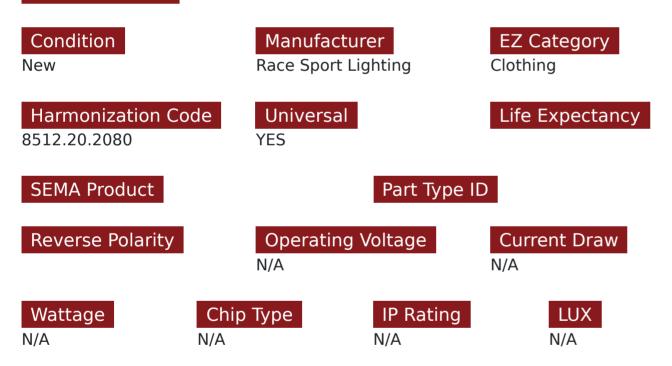

## **SKU # RS055BM**

Part # 1004985 Description Medium - Ladies Soft Style Race Sport® Lighting Long Sleeve (Black)

Categories Race Sport Clothing Line, Clothing & Merchandise

Sub-Categories Ladie's Clothing Wearables

## Product Information

• Ladies Long Sleeve T-shirt Medium • Cotton 6.0 oz. Preshrunk Jersey knit • Taped neck and shoulders • Seamless double needle 5/8 neck rib • Feminine inspired pattern • Double needle sleeve and bottom hems • Quarter-turned to eliminate center crease • GILDAN 2000L