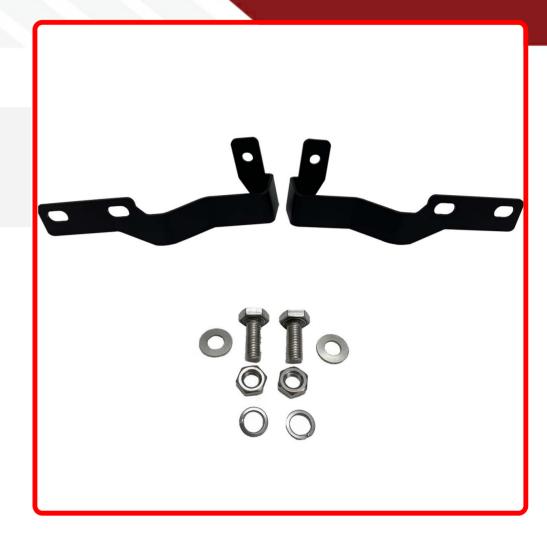

## SKU # RS065EHB

Part # 1007581

**Description** 

Discontinued - 05-15 Toyota Tacoma Engine Hood Bracket Race Sport Lighting

Categories Toyota Specific Lighting

Sub-Categories Tacoma

UPC 810077230947

Unit of Measure PR

## Product Information

05-15 Toyota Tacoma engine hood bracket Race Sport Lighting Fits 2005-2015 Toyota Tacoma Automotive Grade Powder Coat Finish

Est. Labor 1 Hours Gross Weight 1.19 Width 4.13 Net Weight 1.13 Height 2.25 DIM Weight 9.50 0.63 Depth