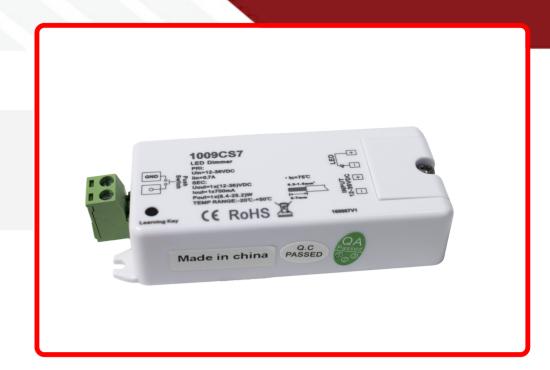

## **SKU # RS1009CS7**

Part # 1005046

**Description** 

SPARE SINGLE COLOR RF receiver Box (Required for Part #RS2836RDIM(US))

Golf Cart Lighting, Auto Interior & Exterior, 110-Volt, 110-120 Volt LED Systems

## Product Information

SPARE SINGLE COLOR RF receiver Box (Required for Part #RS2836RDIM(US))

| Est. Labor   | Hours |        |      |
|--------------|-------|--------|------|
| Gross Weight | 0.10  | Width  | 2.00 |
| Net Weight   | 0.10  | Height | 1.00 |
| DIM Weight   | 0.08  | Depth  | 5.25 |