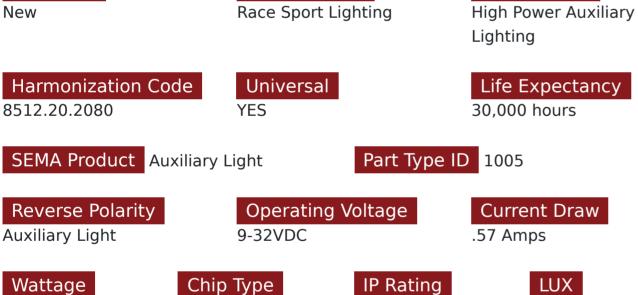

# SKU # RS10WMP-F

Part # 1007148 Description NEW - 10-Watt MINI-PRO LED Light - Flood Beam Pattern

## Cross Sell Skus:

Condition

10-Watts

Cree

New

**IP67** 

Manufacturer

#### Product Information

Embark on a new level of lighting excellence with our RS10WMP-F NEW, a revolutionary 10-Watt MINI-PRO High Performance LED light meticulously engineered to redefine your outdoor adventures. Crafted with precision and innovation, this mini powerhouse boasts an array of features that make it an essential companion for any enthusiast seeking reliable and efficient floodlighting. Powerful Flood Illumination: Experience the brilliance of a flood beam pattern that radiates a wide and even distribution of light. The 10-watt High Performance LED technology ensures a powerful floodlight that illuminates your surroundings with clarity, making it ideal for off-road trails, work sites, and various outdoor activities. Compact and Lightweight Design: The RS10WMP-F NEW blends power with portability. Its mini-pro design is compact and lightweight, making it an ideal lighting solution for a range

of applications without adding unnecessary bulk. High Performance LED Technology: Powered by advanced Hi

1,760lx

Prop 65 WARNING: This product can expose you to chemicals, which are known to the State of California to cause cancer and birth defects or other reproductive harm. For more information go to www.P65Warnings.ca.gov