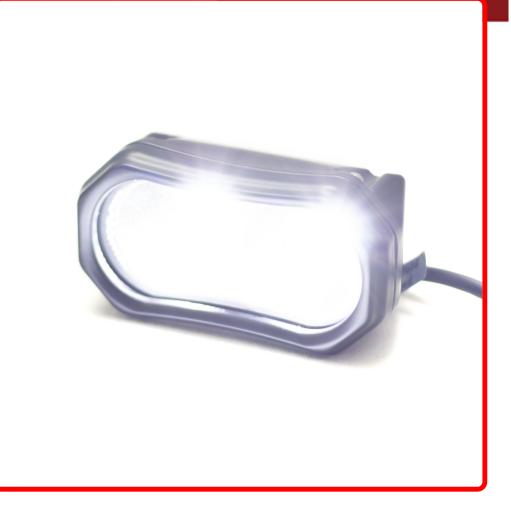

# SKU # RS10WMP-F

Part # 1007148 Description NEW - 10-Watt MINI-PRO LED Light - Flood Beam Pattern

#### Product Information

Embark on a new level of lighting excellence with our RS10WMP-F NEW, a revolutionary 10-Watt MINI-PRO High Performance LED light meticulously engineered to redefine your outdoor adventures. Crafted with precision and innovation, this mini powerhouse boasts an array of features that make it an essential companion for any enthusiast seeking reliable and efficient floodlighting. Powerful Flood Illumination: Experience the brilliance of a flood beam pattern that radiates a wide and even distribution of light. The 10-watt High Performance LED technology ensures a powerful floodlight that illuminates your surroundings with clarity, making it ideal for off-road trails, work sites, and various outdoor activities. Compact and Lightweight Design: The RS10WMP-F NEW blends power with portability. Its mini-pro design is compact and lightweight, making it an ideal lighting solution for a range