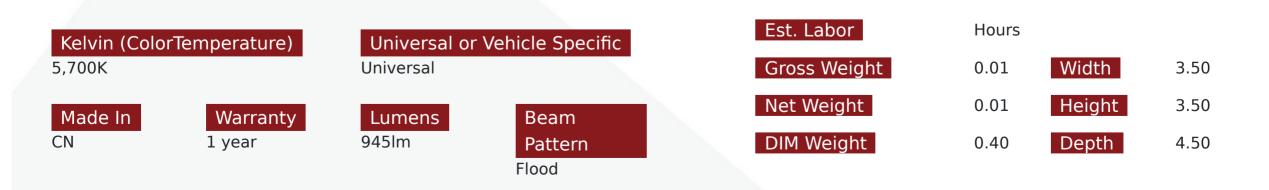

# SKU # RS10WMP-F

Part # 1007148 Description NEW - 10-Watt MINI-PRO LED Light - Flood Beam Pattern

of applications without adding unnecessary bulk. High Performance LED Technology: Powered by advanced Hi

1,760lx

Prop 65 WARNING: This product can expose you to chemicals, which are known to the State of California to cause cancer and birth defects or other reproductive harm. For more information go to www.P65Warnings.ca.gov