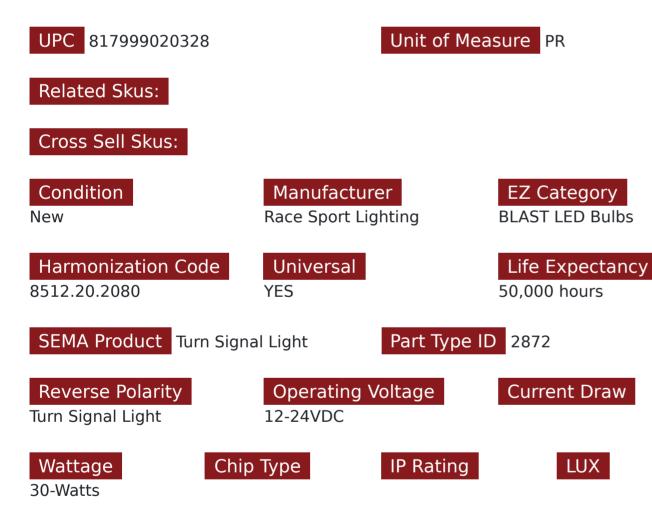

## SKU # RS1157HPW

Part # 1005049Description1157 BLAST Series Hi Power 30W LED Replacement Bulbs - PAIR (WHITE)

#### Product Information

Blast Series LED replacement bulbs are perfect for vehicle reverse lights, but are available in every common base to fit your needs. Featuring up to 15 high-power LEDs, the radially mounted LEDs emit a 360° viewing angle, and a forward-facing projector lens produces an intense spot beam pattern for long-range illumination. • Easy plug-andplay installation • 50,000 hours lifetime—25 times longer than incandescent bulbs • 6,500K Cool White • Sold in pairs

### Universal or Vehicle Specific

Universal

Prop 65 WARNING: This product can expose you to chemicals, which are known to the State of California to cause cancer and birth defects or other reproductive harm. For more information go to www.P65Warnings.ca.gov