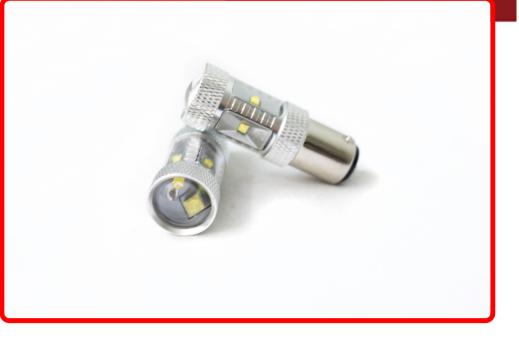

## SKU # RS1157HPW

Part # 1005049Description1157 BLAST Series Hi Power 30W LED Replacement Bulbs - PAIR (WHITE)

#### Product Information

Blast Series LED replacement bulbs are perfect for vehicle reverse lights, but are available in every common base to fit your needs. Featuring up to 15 high-power LEDs, the radially mounted LEDs emit a 360° viewing angle, and a forward-facing projector lens produces an intense spot beam pattern for long-range illumination. • Easy plug-andplay installation • 50,000 hours lifetime—25 times longer than incandescent bulbs • 6,500K Cool White • Sold in pairs