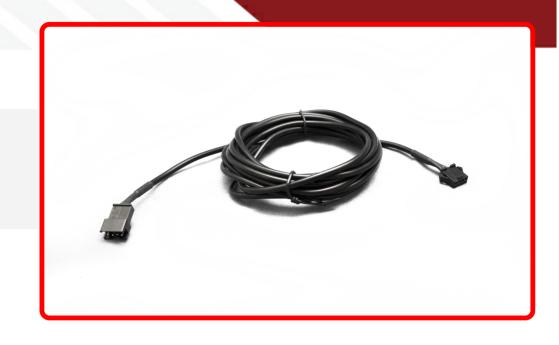

## SKU # RS12EW

Part # 1006336

**Description** 

Discontinued - LED Strip (12.5 ft.) 4.2 meter Extension Wire (RSUKIT, RSIKIT, RSWWKIT, RS04RGB, RS08RGB, RS12RGB) by piece

Categories ColorADAPT RGB LED Accent Kits

## Product Information

LED Strip (12.5 ft.) 4.2 meter Extension Wire (RSUKIT, RSIKIT, RSWWKIT, RS04RGB, RS08RGB, RS12RGB) by piece

Est. Labor Hours Gross Weight 0.02 Width 6.00 Net Weight 0.02 Height 1.50 DIM Weight 0.65 Depth 10.00