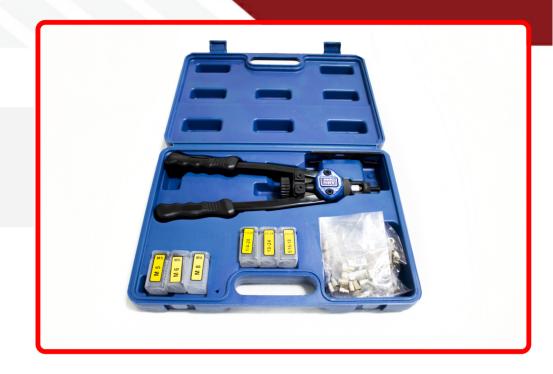

## Product Information

Typically used as an install aid with our light bar kits that use grip/nut sert rivets, this tool speeds up the install process tenfold and is highly recommended. • 1 Year Warranty