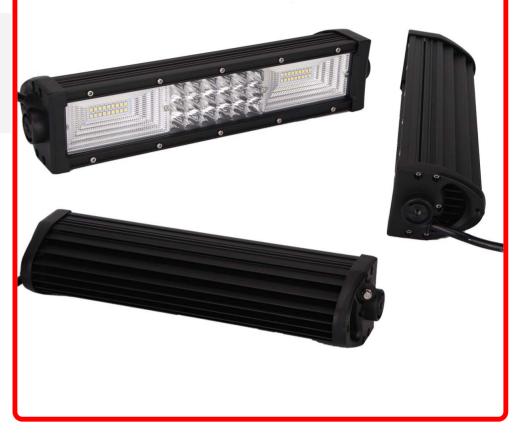

#### Part # 1006484

<u>Description</u> 14 inch 72-Watt Hi Power LED Performance Light Bar Triple Row Excursion Series Race Sport Lighting

UPC 817999022834

Related Skus:

### Product Information

The EXCURSION Is Race Sport's most economical LED light bar on the market. If you are looking for an LED Light bar that has the quality you want, but the price for your budget, this the work light bar that fits the job. This cuttingedge LED light bar combines impressive brightness, durability, and sleek design to redefine your vehicle's lighting capabilities. Experience the perfect blend of power, durability, and style as you conquer the night and explore the great outdoors. Features: Lens Width = 12 inches End to End Width = 14 inches Bracket Hole to Hole Width = 15.5 inches Height = 3 inches Depth = 3.13 inches 72 Watts of Raw Illumination Power Triple Row Lighting Spot and Flood Combo Beam Pattern Versatile Off-Road Applications