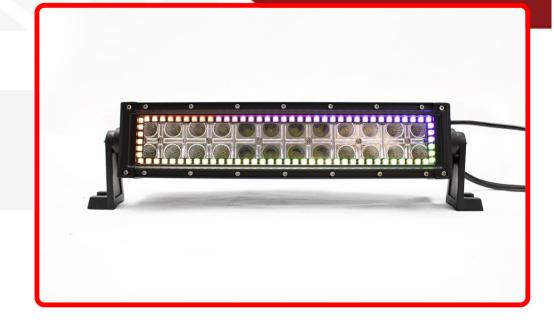

## SKU # RS14RGBLB-C

Part # 1006679

**Description** 

Discontinued - CHASE MODE Race Sport® ColorADAPT Series 14in RGB LED Light Bars 72-Watts 4,680 Lumens 1-Year Warranty

Categories ColorADAPT RGB LED Accent Kits, LED Light Bars

## Product Information

Introducing the Race Sport Lighting ColorADAPT Series RGB LED Light Bars with Chase Mode Halo - a revolution in automotive lighting that brings your vehicle to life with stunning colors and dynamic effects. Elevate your vehicle's appearance, safety, and performance with these cuttingedge LED light bars. Unleash Your Creativity: With the ColorADAPT Series, you have the power to transform your vehicle's lighting into a personalized work of art. These RGB LED light bars offer an incredible range of color options, allowing you to choose from millions of colors to match your vehicle's style or mood. Whether you want to make a bold statement on the road or create a subtle, elegant ambiance, the possibilities are endless. Chase Mode Halo: What sets these light bars apart is the mesmerizing Chase Mode Halo feature. The integrated halo ring adds a whole new level of dynamism to your vehicle's lighting. It allows you to create eye-catching chasing effects, adding a touch of drama and sophis