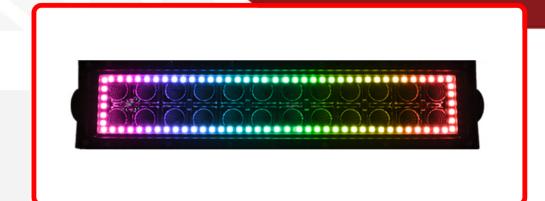

ColorADAPT RGB Light

Bars

Harmonization Code

SEMA Product Light Bar

8512.20.2080

Universal

Life Expectancy

YES

LUX

72-Watts

Kelvin (ColorTemperature)

Universal or Vehicle Specific

Universal

Made In

**RGB** 

China