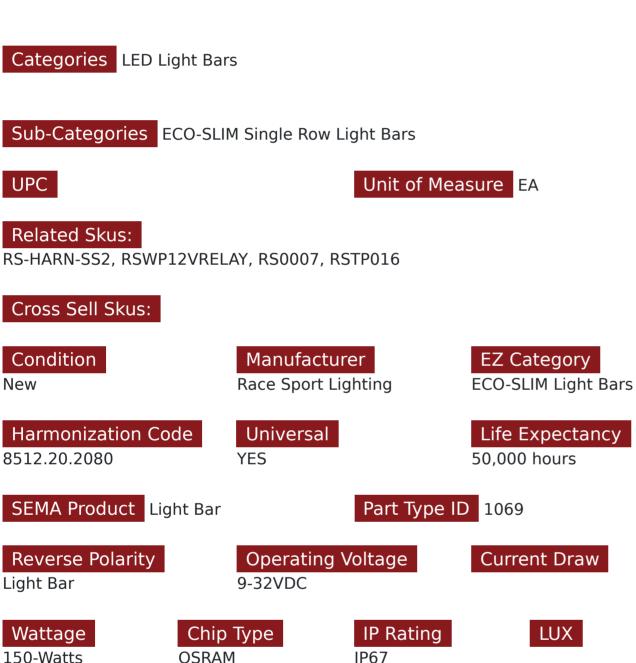

## SKU # RS150WC

## Part # 1007757

**Description** 

31.5inch Curve ECO-SLIM Series LED Light Bar - Single Row 150 Watts Diode Combo Beam

## Product Information

Introducing the ECO-SLIM Curve Series LED Light Bar - your ultimate solution for superior illumination in any environment. Engineered with cutting-edge technology and a sleek, slim design, this wrap around lighting solution is the perfect blend of form and function on curves mounting surfaces. Illuminate Your World: With a powerful array of high-intensity LED diodes, the ECO-SLIM Curve Series provides brilliant, daylight-like illumination that cuts through darkness. Whether you're navigating rugged offroad trails, enhancing your vehicle's visibility, or brightening up your work area, this LED light bar will redefine your perception of brightness. Eco-Friendly Efficiency: We're not just about brightness; we're also committed to environmental responsibility. The ECO-SLIM Series is designed to be energy-efficient, minimizing your carbon footprint while still delivering outstanding performance. Its energy-saving design ensures longerlasting use. Sleek and Slim Design: Unlike bulky I