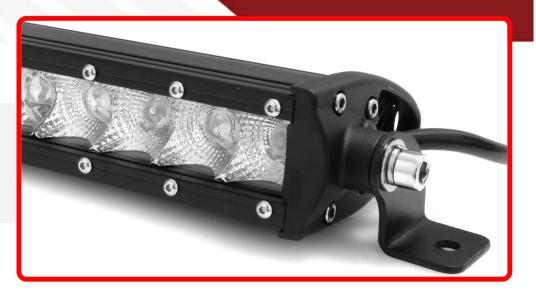

## Part # 1007757

**Description** 

31.5inch Curve ECO-SLIM Series LED Light Bar - Single Row 150 Watts Diode Combo Beam

## Product Information

Introducing the ECO-SLIM Curve Series LED Light Bar - your ultimate solution for superior illumination in any environment. Engineered with cutting-edge technology and a sleek, slim design, this wrap around lighting solution is the perfect blend of form and function on curves mounting surfaces. Illuminate Your World: With a powerful array of high-intensity LED diodes, the ECO-SLIM Curve Series provides brilliant, daylight-like illumination that cuts through darkness. Whether you're navigating rugged offroad trails, enhancing your vehicle's visibility, or brightening up your work area, this LED light bar will redefine your perception of brightness. Eco-Friendly Efficiency: We're not just about brightness; we're also committed to environmental responsibility. The ECO-SLIM Series is designed to be energy-efficient, minimizing your carbon footprint while still delivering outstanding performance. Its energy-saving design ensures longerlasting use. Sleek and Slim Design: Unlike bulky I