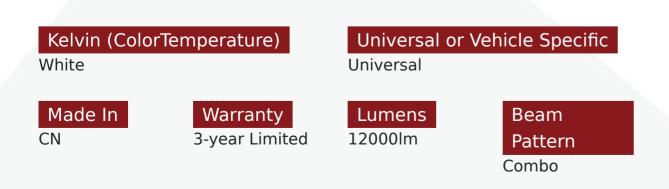

## SKU # RS150WC

## Part # 1007757

**Description** 

31.5inch Curve ECO-SLIM Series LED Light Bar - Single Row 150 Watts Diode Combo Beam

## Product Information

Introducing the ECO-SLIM Curve Series LED Light Bar - your ultimate solution for superior illumination in any environment. Engineered with cutting-edge technology and a sleek, slim design, this wrap around lighting solution is the perfect blend of form and function on curves mounting surfaces. Illuminate Your World: With a powerful array of high-intensity LED diodes, the ECO-SLIM Curve Series provides brilliant, daylight-like illumination that cuts through darkness. Whether you're navigating rugged offroad trails, enhancing your vehicle's visibility, or brightening up your work area, this LED light bar will redefine your perception of brightness. Eco-Friendly Efficiency: We're not just about brightness; we're also committed to environmental responsibility. The ECO-SLIM Series is designed to be energy-efficient, minimizing your carbon footprint while still delivering outstanding performance. Its energy-saving design ensures longerlasting use. Sleek and Slim Design: Unlike bulky I