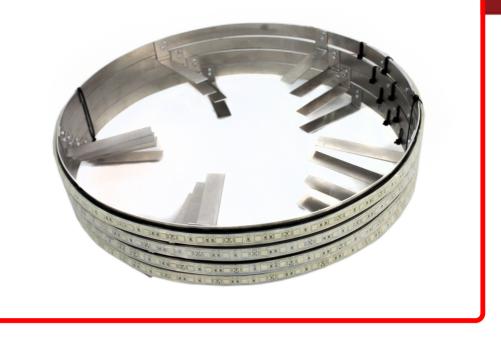

## SKU # RS15W

Part # 1004951DescriptionDiscontinued - ColorCLEAR 15.5in LED Wheel Kit (White) - Complete kit for (4) Wheels

#### Product Information

• Kit contains: • 4 separate wheel light rings • 5ft Red/Black wire, connectors, and zip ties • Inline fuse holder w/ fuse • 40ft RGB wiring • On/Off Switch • Wiring Diagram & Installation Instructions • Each ring has a single strip of IP68 rated LEDs • Rings mount to dust shield, keeping them out of the way of moving parts and safe from heat • 1 Year Warranty