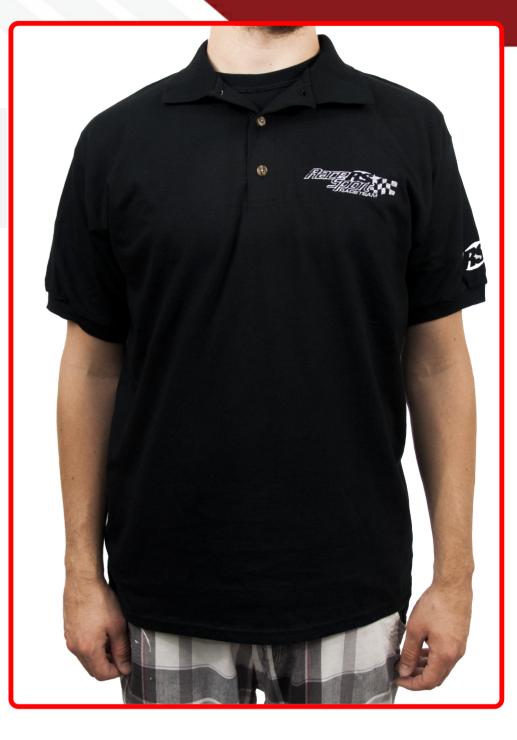

## **SKU # RS163BM**

Part # 1004999 Description Medium - Men's Race Sport® Lighting Jersey Sports Shirt (Black)

Categories Race Sport Clothing Line, Clothing & Merchandise

Manufacturer Race Sport Lighting

## Product Information

• Men's Performance Jersey Medium • 100% preshrunk cotton • Preshrunk 100% cotton jersey knit • Medium weight • Classic fit • 6 oz. • Taped neck and shoulders

15.00

Prop 65 WARNING: This product can expose you to chemicals, which are known to the State of California to cause cancer and birth defects or other reproductive harm. For more information go to www.P65Warnings.ca.gov