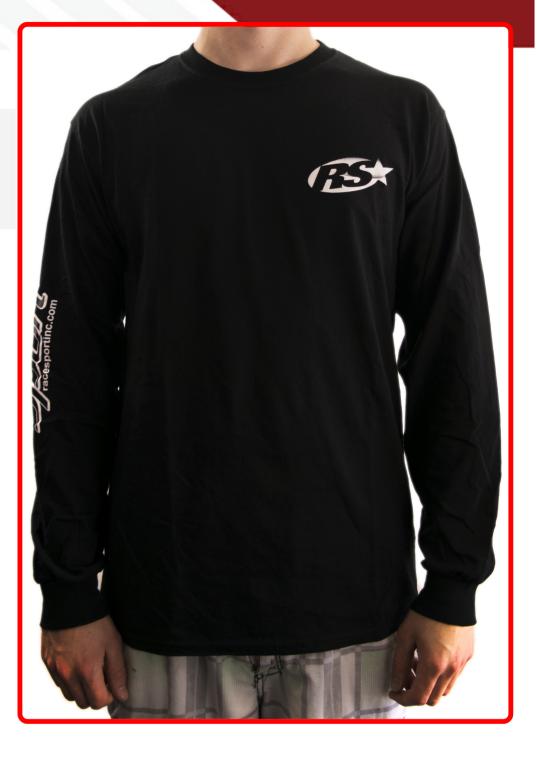

## **SKU # RS184BM**

Part # 1005005 Description Medium - Men's Long Sleeve Race Sport® Lighting T-shirt (Black)

Categories Race Sport Clothing Line, Clothing & Merchandise

SEMA Product

Wattage

N/A

New

Harmonization Code 8512.20.2080

## Product Information

• Men's Ultra Cotton Long Sleeve T-Shirt Medium • 100% preshrunk cotton • Preshrunk 100% cotton jersey knit • Medium weight • Classic fit • 6 oz. • Taped neck and shoulders

N/A

Prop 65 WARNING: This product can expose you to chemicals, which are known to the State of California to cause cancer and birth defects or other reproductive harm. For more information go to www.P65Warnings.ca.gov