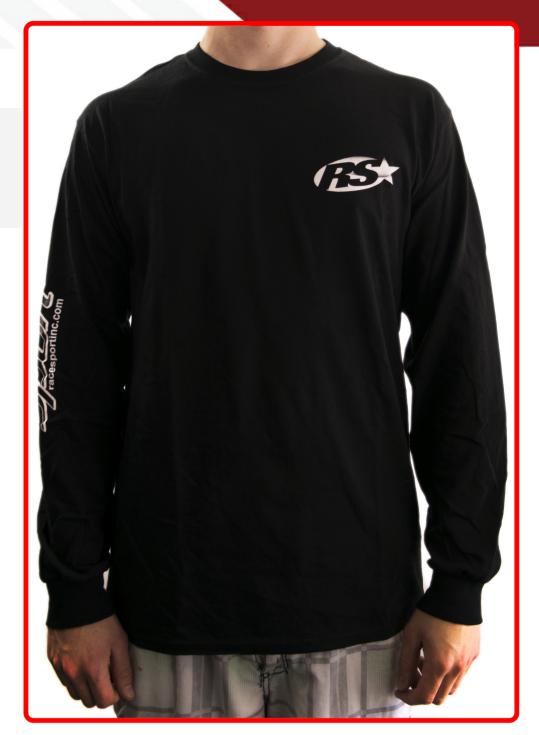

## SKU # RS184BXL

Part # 1005006

**Description** 

XL - Men's Long Sleeve Race Sport® Lighting T-shirt (Black)

Categories Race Sport Clothing Line, Clothing & Merchandise

Sub-Categories Men's Clothing Wearables

## Product Information

• Men's Ultra Cotton Long Sleeve T-Shirt Extra Large • 100% preshrunk cotton • Preshrunk 100% cotton jersey knit • Medium weight • Classic fit • 6 oz. • Taped neck and shoulders

| Est. Labor   | Hours |        |       |
|--------------|-------|--------|-------|
| Gross Weight | 1.00  | Width  | 15.00 |
| Net Weight   | 1.00  | Height | 0.50  |
| DIM Weight   | 0.81  | Depth  | 15.00 |