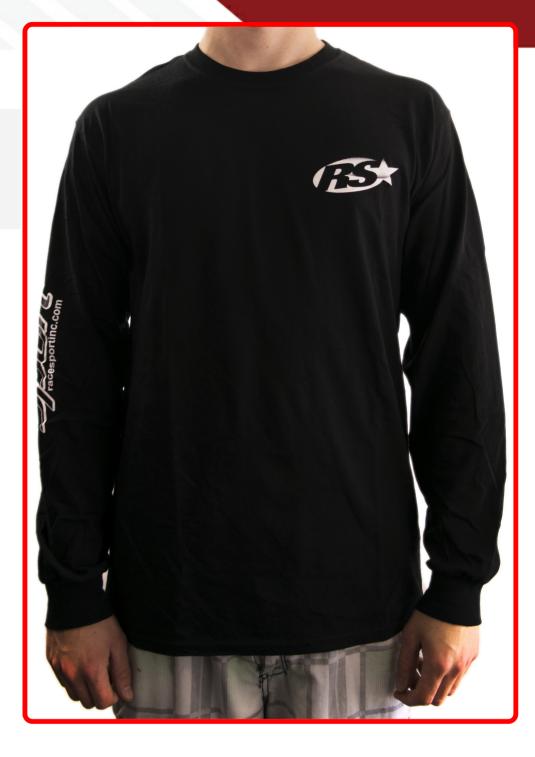

## SKU # RS184BXXL

Part # 1005007 Description XXL - Men's Long Sleeve Race Sport® Lighting T-shirt (Black)

Sub-Categories Men's Clothing Wearables

UPC 814843021296

Related Skus:

## Product Information

• Men's Ultra Cotton Long Sleeve T-Shirt Extra Extra Large • 100% preshrunk cotton • Preshrunk 100% cotton jersey knit • Medium weight • Classic fit • 6 oz. • Taped neck and shoulders