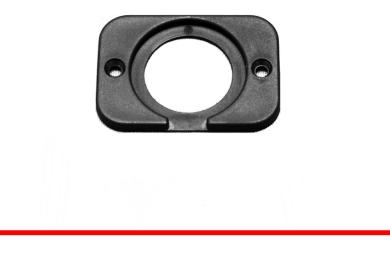

## SKU # RS1HRP

Part # 1006603 Description One Hole Rear Panel Mount for Round Digital Voltage Gauges

Categories LED Switches, Marine Sport Lighting

#### Product Information

The 1-Panel plate holds our Race Sport Lighting LED Voltage meters perfectly. Use this panel to add up to 1 voltage meter to your boat for auxiliary purposes.

| Est. Labor   | 0.5 Hours |        |      |
|--------------|-----------|--------|------|
| Gross Weight | 0.10      | Width  | 4.00 |
| Net Weight   | 0.10      | Height | 0.13 |
| DIM Weight   | 0.02      | Depth  | 6.00 |