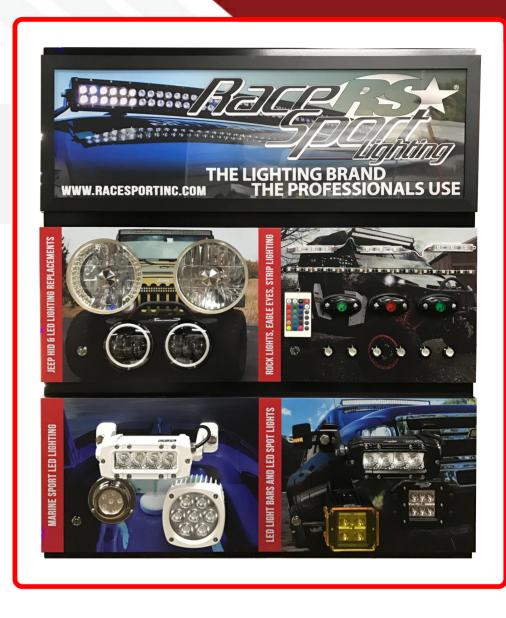

## Part # 1006631

**Description** 

Race Sport® 201 Display program - Includes RS5A-2 Display, opening product mix, dealer locator, targeted traffic and more.

Categories Retail Displays

Sub-Categories Floor Displays