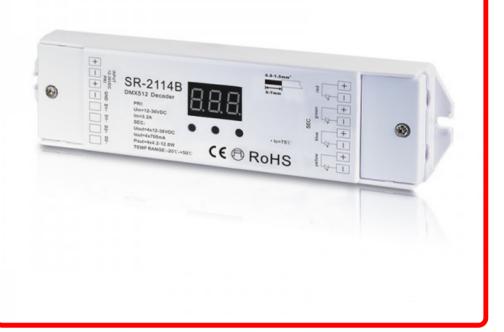

## **SKU # RS2114B**

Part # 1006735 Description Discontinued - 4 x 700ma DMX decoder box - To be used with DMX Controller (Use with RS2812US3 panel)

Categories 110-120 Volt LED Systems

UPC 887753765048

Unit of Measure EA