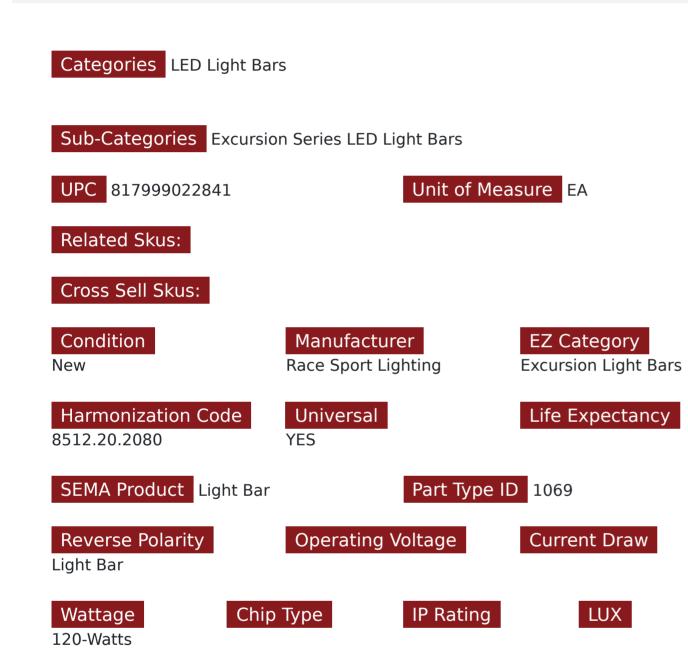

## SKU # RS22120

Part # 1006485 <u>Description</u> 22 inch120-Watt Hi Power LED Performance Light Bar Triple Row Excursion Series Race Sport Lighting

## Product Information

The EXCURSION Is Race Sport's most economical LED light bar on the market. If you are looking for an LED Light bar that has the quality you want, but the price for your budget, this the work light bar that fits the job. This cuttingedge LED light bar combines impressive brightness, durability, and sleek design to redefine your vehicle's lighting capabilities. Experience the perfect blend of power, durability, and style as you conquer the night and explore the great outdoors. Features: Lens Width = 20 inches End to End Width = 22 inches Bracket Hole to Hole Width = 23.5 inches Height = 3 inches Depth = 3.13 inches 120 Watts of Raw Illumination Power Triple Row Lighting Spot and Flood Combo Beam Pattern Versatile Off-Road Applications