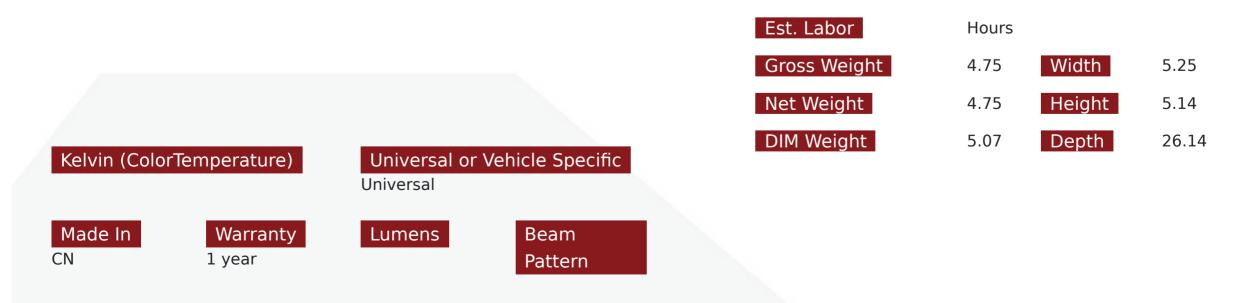

## Product Information

The EXCURSION Is Race Sport's most economical LED light bar on the market. If you are looking for an LED Light bar that has the quality you want, but the price for your budget, this the work light bar that fits the job. This cuttingedge LED light bar combines impressive brightness, durability, and sleek design to redefine your vehicle's lighting capabilities. Experience the perfect blend of power, durability, and style as you conquer the night and explore the great outdoors. Features: Lens Width = 20 inches End to End Width = 22 inches Bracket Hole to Hole Width = 23.5 inches Height = 3 inches Depth = 3.13 inches 120 Watts of Raw Illumination Power Triple Row Lighting Spot and Flood Combo Beam Pattern Versatile Off-Road Applications