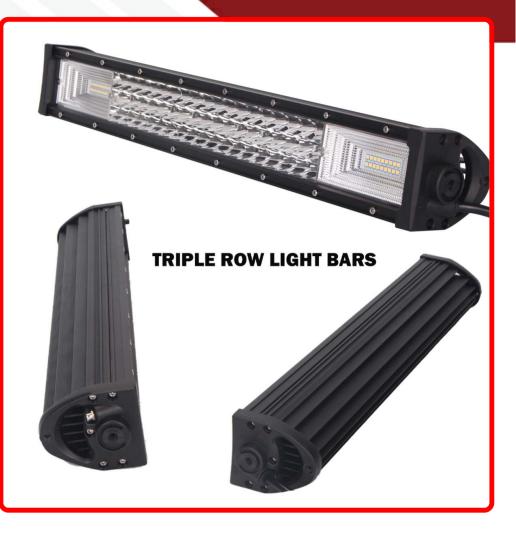

## Product Information

The EXCURSION Is Race Sport's most economical LED light bar on the market. If you are looking for an LED Light bar that has the quality you want, but the price for your budget, this the work light bar that fits the job. This cuttingedge LED light bar combines impressive brightness, durability, and sleek design to redefine your vehicle's lighting capabilities. Experience the perfect blend of power, durability, and style as you conquer the night and explore the great outdoors. Features: Lens Width = 20 inches End to End Width = 22 inches Bracket Hole to Hole Width = 23.5 inches Height = 3 inches Depth = 3.13 inches 120 Watts of Raw Illumination Power Triple Row Lighting Spot and Flood Combo Beam Pattern Versatile Off-Road Applications