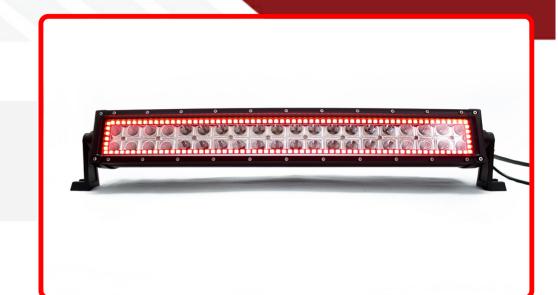

## SKU # RS22RGBLB

Part # 1004958

**Description** 

Discontinued - Race Sport ColorADAPT Series 22in RGB LED Light Bars 120-Watts 7,800 Lumens 1-Year Warranty

Part Type ID 1069 SEMA Product Light Bar

Reverse Polarity Operating Voltage **Current Draw** Light Bar

Chip Type IP Rating Wattage LUX 120-Watts

**Product Information** 

Est. Labor Hours

Gross Weight 4.75 Width 5.00 Net Weight 4.75 Height 5.00 DIM Weight

4.54

Depth

25.25

Kelvin (ColorTemperature)

Universal or Vehicle Specific

**RGB** 

Universal

Made In Warranty CN 1 year

Lumens 7,800lm

Beam Pattern