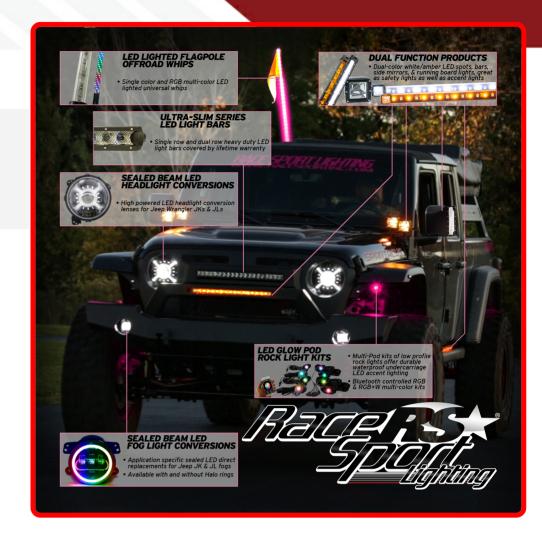

## **SKU # RS2323JW**

Part # 1007522

Description

Graphical 23x23 Slat Wall hanging graphic only display for JEEP - (No power)

Categories Retail Displays

Sub-Categories Professional Wall Displays

UPC 0

Unit of Measure EA

## Product Information

DIM Weight

Graphical 23x23 Slat Wall hanging graphic only display for JEEP - (No power)

Est. Labor Hours Gross Weight 5.00 Width 23.00

Net Weight 0 23.00 Height

0.48

Depth

0.13