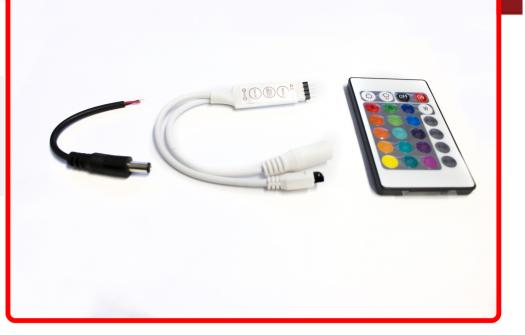

## SKU # RS24KRGB

Part # 1004960 Description 24-KEY Remote for RGB Strip

## Product Information

Introducing the Race Sport Lighting RS24KRGB 24-KEY Remote - Your Ultimate Control Hub for Vibrant RGB Strip Lighting! Elevate your lighting game with the Race Sport Lighting RS24KRGB 24-KEY Remote, the ultimate companion for RGB strip enthusiasts. Whether you're looking to transform your space, set the mood, or enhance your vehicle's aesthetics, this versatile remote is your gateway to a world of mesmerizing colors and effects. Key Features: 1. User-Friendly Control: Effortlessly manage your RGB strip lights with 24 intuitively designed keys, allowing you to customize colors, modes, and brightness levels. 2. Limitless Color Palette: Explore a rich spectrum of colors to match your mood or theme, with 16 million possibilities, thanks to RGB technology. 3. Diverse Lighting Modes: Choose from a variety of dynamic lighting modes, including fading, flashing, and strobing, to create the perfect atmosphere for any occasion. 4. Brightness Control: Finetune the intensity of your lighti