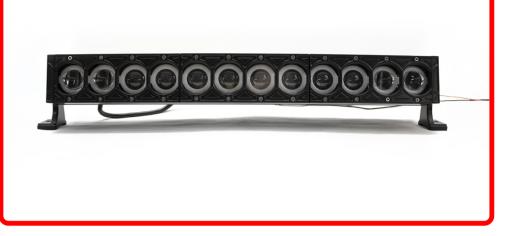

#### **Description**

While Supplies Last - HALO-DRL Series 120W/9,600LM 23in LED Light Bar w/ Individual Halo DRLs (25.625in Mount to Mount)

### Product Information

Race Sport Lighting's all new HALO-DRL equipped LED light bars are the industry's first and only Halo LED Light Bars. The signature LED halos provide a daytime running light solution which, according to government studies, increases vehicle safety while on the road during the day. These light bars take standard DRL's a step further by offering a high power High Performance LED section which offers serious illumination when used off-road. The High-Powered High Performance LED sections use proprietary amplification optics which give you excellent distance and spread. The DRL halos can be independently turned on or used together with the high power LED light bar section and vice versa making this a truly functional light bar. These light bars feature: • 10W High Performance LEDs • High-Powered LED halos • 50,000 hour life span • Durable aluminum housing • Low power mode with only the Halos • Available in 8", 16", 23", 31", 38", & 46" Sizes • Bar Height: 2.91"