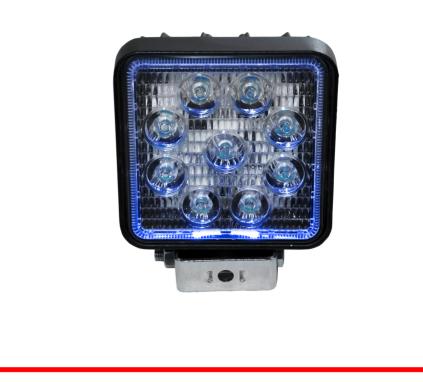

# SKU # RS27W4B

Part # 1004962 Description Discontinued as of 4.1.19 - Square 27W LED Spot Light w/ Blue Halo

#### Product Information

Race Sport Lighting LED spot lights at an affordable price. These IP68 rated spot lights offer an attractive HALO option that can be used as a safety day time running light or simply for aesthetics. Furthermore, they output an incredible 1,755 lumens of light and allow for universal installation wherever you need it. • Blue halo light for DRL or aesthetic function • Sold individually • 50,000-hour lifetime expectancy • 6,500 Kelvin color • Combination spot and flood optics • 1 year limited Warranty0