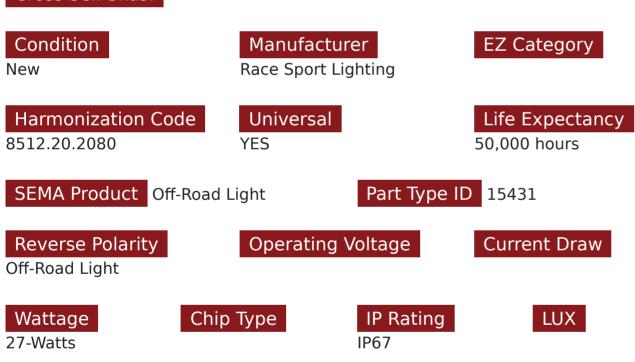

## **SKU # RS27W4G**

Part # 1004963 Description Square 27W LED Spot Light w/ Green Halo

Categories Truck, Truck, LED Spots and Auxiliary Lighting

### Product Information

Race Sport Lighting LED spot lights at an affordable price. These IP68 rated spot lights offer an attractive HALO option that can be used as a safety day time running light or simply for aesthetics. Furthermore, they output an incredible 1,755 lumens of light and allow for universal installation wherever you need it. • Green halo light for DRL or aesthetic function • Sold individually • 50,000-hour lifetime expectancy • 6,500 Kelvin color • Combination spot and flood optics • 1 year limited Warranty