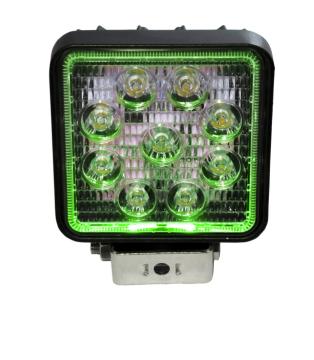

## **SKU # RS27W4G**

Part # 1004963 Description Square 27W LED Spot Light w/ Green Halo

Categories Truck, Truck, LED Spots and Auxiliary Lighting

### Product Information

Race Sport Lighting LED spot lights at an affordable price. These IP68 rated spot lights offer an attractive HALO option that can be used as a safety day time running light or simply for aesthetics. Furthermore, they output an incredible 1,755 lumens of light and allow for universal installation wherever you need it. • Green halo light for DRL or aesthetic function • Sold individually • 50,000-hour lifetime expectancy • 6,500 Kelvin color • Combination spot and flood optics • 1 year limited Warranty