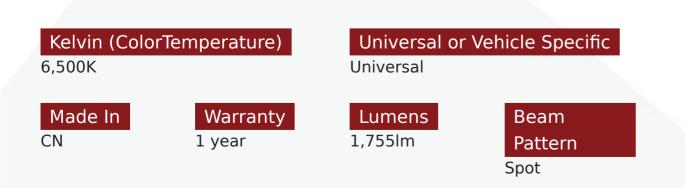

### Product Information

Race Sport Lighting LED spot lights at an affordable price. These IP68 rated spot lights offer an attractive HALO option that can be used as a safety day time running light or simply for aesthetics. Furthermore, they output an incredible 1,755 lumens of light and allow for universal installation wherever you need it. • Green halo light for DRL or aesthetic function • Sold individually • 50,000-hour lifetime expectancy • 6,500 Kelvin color • Combination spot and flood optics • 1 year limited Warranty