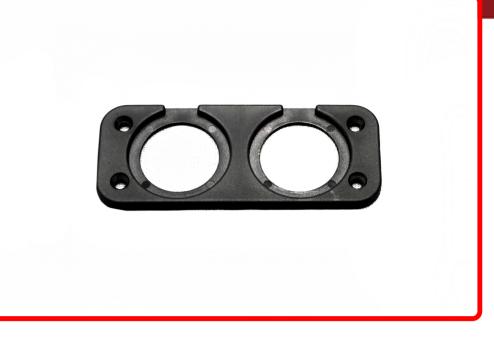

## SKU # RS2HRP

Part # 1006602 Description Two Hole Rear Panel Mount for Round Digital Voltage Gauges

Categories LED Switches, Marine Sport Lighting

#### Product Information

The 2-Panel plate holds our Race Sport Lighting LED Voltage meters perfectly. Use this panel to add up to two voltage meter to your boat for auxiliary purposes.

| Est. Labor   | 0.5 Hours |        |      |
|--------------|-----------|--------|------|
| Gross Weight | 0.10      | Width  | 4.00 |
| Net Weight   | 0.10      | Height | 0.01 |
| DIM Weight   | 0.00      | Depth  | 6.00 |