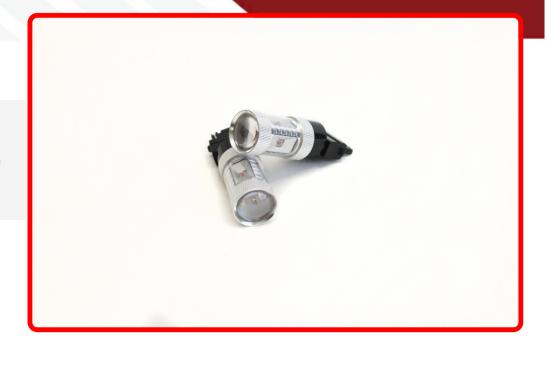

## SKU # RS3157HPR

Part # 1006445

**Description** 

Discontinued - 3157 BLAST Series Hi Power 30W LED Replacement Bulbs - PAIR (RED Color)

Auto Interior & Exterior, Agricultural, Motorcycle, LED Replacement Bulbs