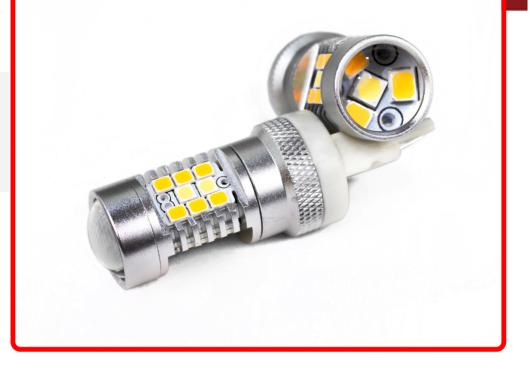

# SKU # RS3157HPWY

#### Part # 1005065

<u>Description</u> Discontinued - High-Powered 3157 White / Yellow LED Dual-Color Switchback Auto Bulbs (Pair)

## Product Information

Boasting as much as 50% more light than our previous LED switchbacks, Race Sport Lighting's High-Powered Switchbacks use a unique lens system to intensify and project light further for ultimate visibility. For this reason, our high-powered switchback LED bulbs are TWICE as bright as other switchback LED bulbs on the market! These high-powered 1157, 3157, or 7443 Switchback LED bulbs are direct replacements for dual function lights that have both the parking/city light and turn signal function in one bulb. • White/Amber Switchback function • LED Quantity: 28 LED Emitter SMD Chips on each LED bulb • Operating Voltage: 1-16VDC • Special IC built-in for delay between Amber and White • Although typically not required, we recommend installing our 60HM25WATT load resistors with these bulbs to prevent hyper-flashing or error messages • 1 Year Warranty