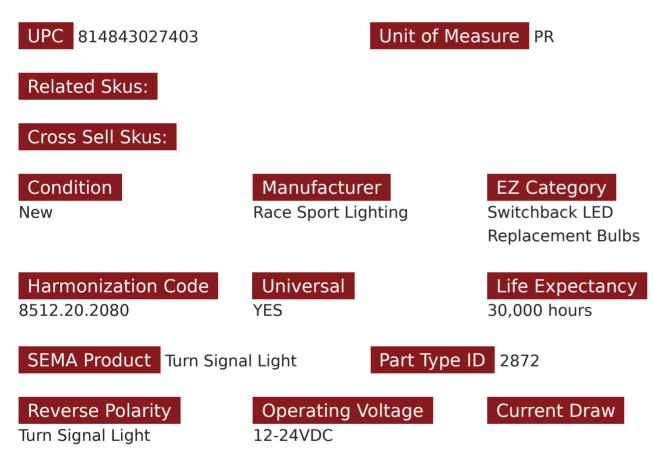

# SKU # RS3157HPWY

#### Part # 1005065

<u>Description</u> Discontinued - High-Powered 3157 White / Yellow LED Dual-Color Switchback Auto Bulbs (Pair)

## Product Information

Boasting as much as 50% more light than our previous LED switchbacks, Race Sport Lighting's High-Powered Switchbacks use a unique lens system to intensify and project light further for ultimate visibility. For this reason, our high-powered switchback LED bulbs are TWICE as bright as other switchback LED bulbs on the market! These high-powered 1157, 3157, or 7443 Switchback LED bulbs are direct replacements for dual function lights that have both the parking/city light and turn signal function in one bulb. • White/Amber Switchback function • LED Quantity: 28 LED Emitter SMD Chips on each LED bulb • Operating Voltage: 1-16VDC • Special IC built-in for delay between Amber and White • Although typically not required, we recommend installing our 60HM25WATT load resistors with these bulbs to prevent hyper-flashing or error messages • 1 Year Warranty